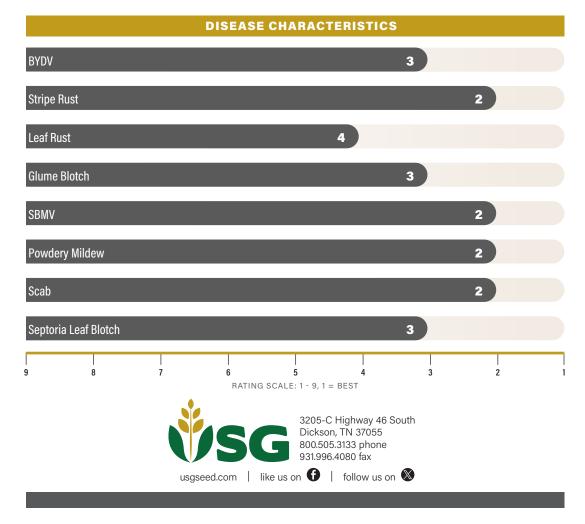

## STRENGTHS

- Widely adapted
- Scab resistance
- 3404 replacement
- Racehorse yield

| AGRONOMIC TRAITS |        |
|------------------|--------|
| Winter Hardiness | 1      |
| Standability     | 3      |
| Tillering        | 4      |
| Seed/Lb.         | 11,500 |

| FIELD RATINGS |              |
|---------------|--------------|
| Maturity      | Medium-Early |
| Heading       | Late         |
| Height        | Medium       |
| Head Type     | Awned        |
| Test Weight   | 5            |